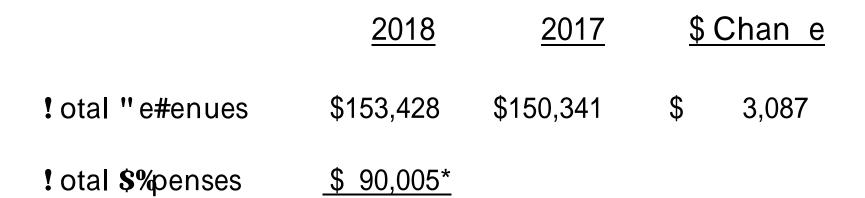

#### ALA-APA (\*eratin" Su - - ary

\*Includes interest payment of \$1,306.

#### Status +. L+an /e\*ay – ent

| Beginning Loan Balance @ FY09 | \$ 275,000 |
|-------------------------------|------------|
| Ending Loan Balance @ FY18    | \$ 41,457* |

OAt their Fall – eetin"s, 1+th 2A/\$ and F3A rec+- – ended t+ the 45ecuti6e 2+ard, based on the FY18 ea!" end !es#Its, a\*\*r+6al t+ \*ay +.. the +utstandin" I+an +. 7' 1,' 879 The \*ay- ent ! as – ade :ust \*ri+r t+ this id! inter – eetin" and the I+an has +..icially 1een retired9