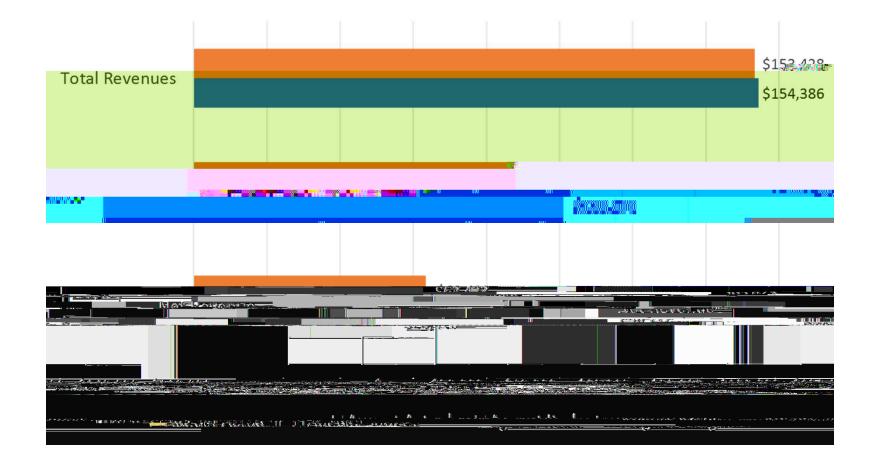

### ALA-APA (\*erati+ns – F, 18

#### ALA-APA (\*eratin" Su - - ary

\*Includes interest payment of \$1,306.