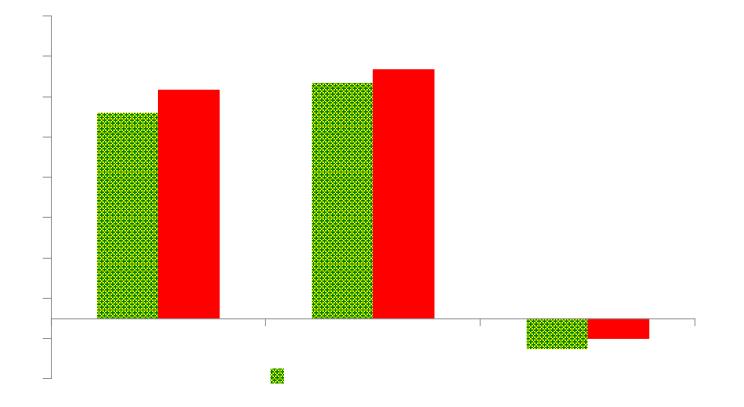

#### Total ALA Revenues/Expenses/Net Revenue 1<sup>st</sup> Quarter Highlights

Budget

Variance

Total Revenues \$10,209,178 \$ 8,843,324 \$11,1.18 m63