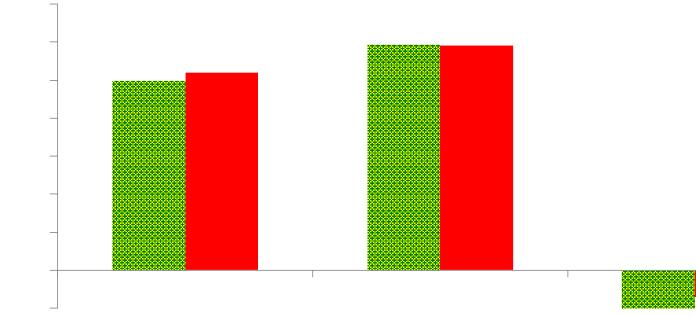

8

| Divisions<br>Revenues/Expenses/Net Revenue<br>1 <sup>st</sup> Quarter Highlights |                     |                     |                     |                           |
|----------------------------------------------------------------------------------|---------------------|---------------------|---------------------|---------------------------|
|                                                                                  | <u>Nov-15</u>       | <u>Nov-14</u>       | <u>Budget</u>       | Budget<br><u>Variance</u> |
| Total Revenues                                                                   | \$ 3,391,121        | \$ 2,838,607        | \$ 4,014,612        | \$ (623,491)              |
| Total Expenses                                                                   | <u>\$ 3,689,130</u> | <u>\$ 3,061,838</u> | <u>\$ 4,437,664</u> | <u>\$ 748,533</u>         |
| Net Revenue                                                                      | \$ (298,009)        | \$ (223,231)        | \$ 682,468          | \$ 125,042                |