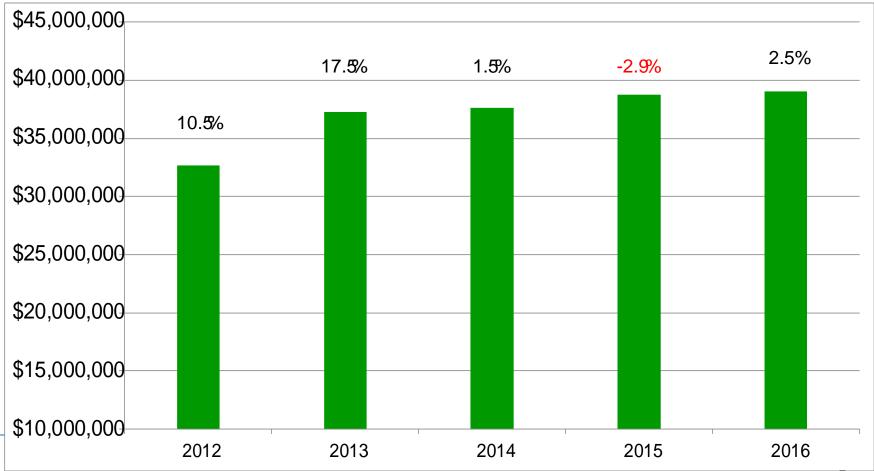

2015 ±16 CD #16.1 2015 ±16 ET #6.9 2015 ±16 EBD #13.5

(2016 Annual Conference)

#### **Endowment Trustees Report**

(Longerm Investment/Endowment Fund)

Rod Hersberger <sup>2</sup>Senior Trustee Saturday <sup>2</sup>June 25, 2016 Monday <sup>2</sup>June 27, 2016



# Volatility is Here to Stay

#### First half of quarter 22/14) wrought with recession fears

- Chinese currency devaluation
- Soft global growth

...

- European immigration issues
- Japan pushes borrowing rates into negative territory
- All major market indexes down-11055%
- Second half offquarter2/15 23/31)
  - Dow turns positive for the year1@137
    - > Recession fears ease
    - > Commodity prices stabilize

## Issues Impacting the Market

#### Issues Impacting the Market

#### Market Value and Return @3516 \$39,036,116



Exhibit #4

### Time Weighted Rate of Return

Opening Contributions Interest Appreciation Closing ROR\* ROR\* Balance (Withdrawals)

## World Market Performance

- Calendar Year Market Returns31265



Exhibit #6

Exhibit #7

## Manager Allocation and Style

| Manager                                 | Value                   | <u>%</u>        |
|-----------------------------------------|-------------------------|-----------------|
| ClearbridgeESG- Large Cap Core          | \$<br>7,643,595         | 19.6%           |
| Merrill Lynch Personal Advisor*- (MLPA) | \$<br>15,725,086        | 40.3%           |
| The Endowment Fund - Alternatives       | \$<br>2,372,342         | 6.1%            |
| Capital Group- International            | \$<br>1,663,547         | 4.3%            |
| Equity Inc