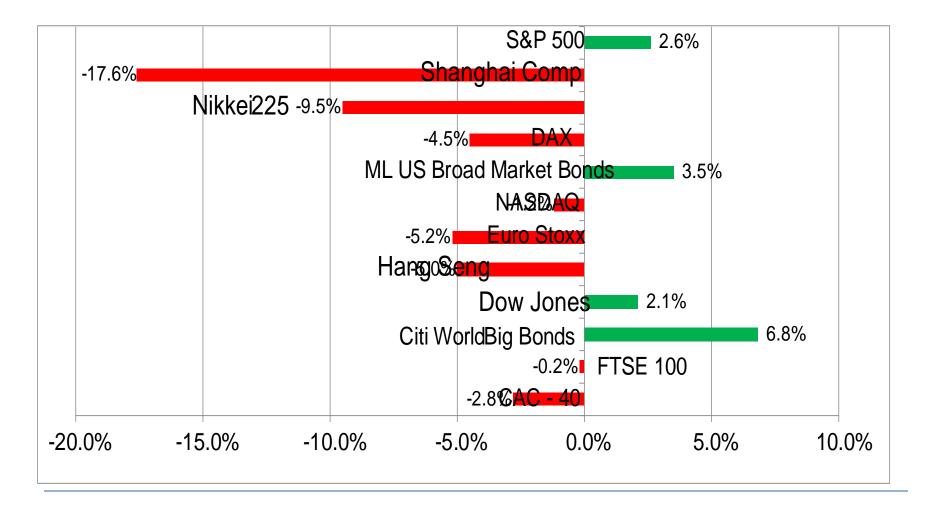

## World Market Performance

- Calendar Year Market Returns31265

Exhibit #6

Exhibit #7